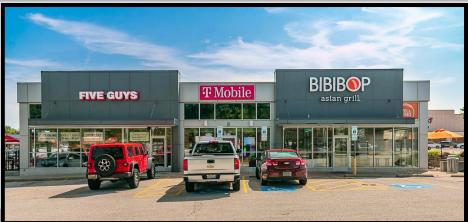

### **PHOTOS**

#### **EXTERIOR**

### SHOPPING CENTER AERIAL

| Ground Zero Comics - 2,000 SF  | 19, 20 | AVAILABLE - 4,500 SF (Divis.)        |                           |          |                |                |
|--------------------------------|--------|--------------------------------------|---------------------------|----------|----------------|----------------|
| Clothes Mentor - 1,500 SF      | 21     | Johnny J's Pub - 6,000 SF            | DEMOS                     | 3 Miles  | 5 Miles        | 7 Miles        |
| Clothes Mentor - 3,500 SF      | 22     | Jimmy Johns - 1,375 SF               | DEMOS                     | o miles  | o miles        | 1 Willes       |
| AVAIL (RESTAURANT.) - 6,000 SF | 23     | Chipotle Mexican Grill - 2,325 SF    | Population                | 49,689   | 128,406        | 223,064        |
| Plato's Closet - 6,000 SF      | 24     | Donut Scene - 1,875 SF               | <u> </u>                  | •        |                | ,              |
| Harbor Freight - 15,336 SF     | 25     | Bruegger's Bagels - 1,875 SF         | Households                | 20,024   | 51,770         | 90,583         |
| Maggie & Ellie's - 2,000 SF    | 26     | Pulp Smoothie & Juice Bar - 1,425 SF | Accompany IIII In a compa | ¢00.400  | <b>600 240</b> | <b>602.040</b> |
| Dr. Comfort Spa-2,000 SF       | 27     | Five Guys - 2,400 SF                 | Average H.H. Income       | \$99,108 | \$88,310       | \$83,019       |
| Citizen's Bank - 3,000 SF      | 28     | T-Mobile - 1,500 SF                  |                           |          |                |                |