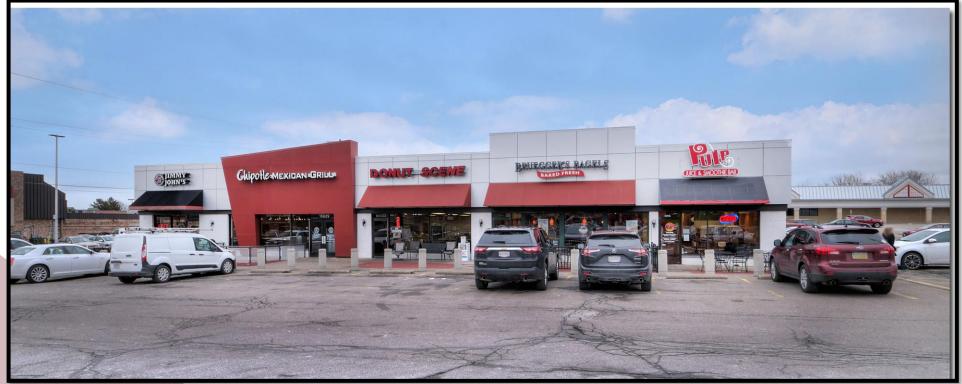

# **PHOTOS**

#### **EXTERIOR**

### SHOPPING CENTER AERIAL

| Ground Zero Comics - 2,000 SF  | 19, 20 | AVAILABLE - 4,500 SF (Divis.)        |                           |          |                |                |
|--------------------------------|--------|--------------------------------------|---------------------------|----------|----------------|----------------|
| Clothes Mentor - 1,500 SF      | 21     | Johnny J's Pub - 6,000 SF            | DEMOS                     | 3 Miles  | 5 Miles        | 7 Miles        |
| Clothes Mentor - 3,500 SF      | 22     | Jimmy Johns - 1,375 SF               | DEMOS                     | o miles  | o miles        | 1 Willes       |
| AVAIL (RESTAURANT.) - 6,000 SF | 23     | Chipotle Mexican Grill - 2,325 SF    | Population                | 49,689   | 128,406        | 223,064        |
| Plato's Closet - 6,000 SF      | 24     | Donut Scene - 1,875 SF               | <u> </u>                  | •        |                | ,              |
| Harbor Freight - 15,336 SF     | 25     | Bruegger's Bagels - 1,875 SF         | Households                | 20,024   | 51,770         | 90,583         |
| Maggie & Ellie's - 2,000 SF    | 26     | Pulp Smoothie & Juice Bar - 1,425 SF | Accompany IIII In a compa | ¢00.400  | <b>600 240</b> | <b>602.040</b> |
| Dr. Comfort Spa-2,000 SF       | 27     | Five Guys - 2,400 SF                 | Average H.H. Income       | \$99,108 | \$88,310       | \$83,019       |
| Citizen's Bank - 3,000 SF      | 28     | T-Mobile - 1,500 SF                  |                           |          |                |                |