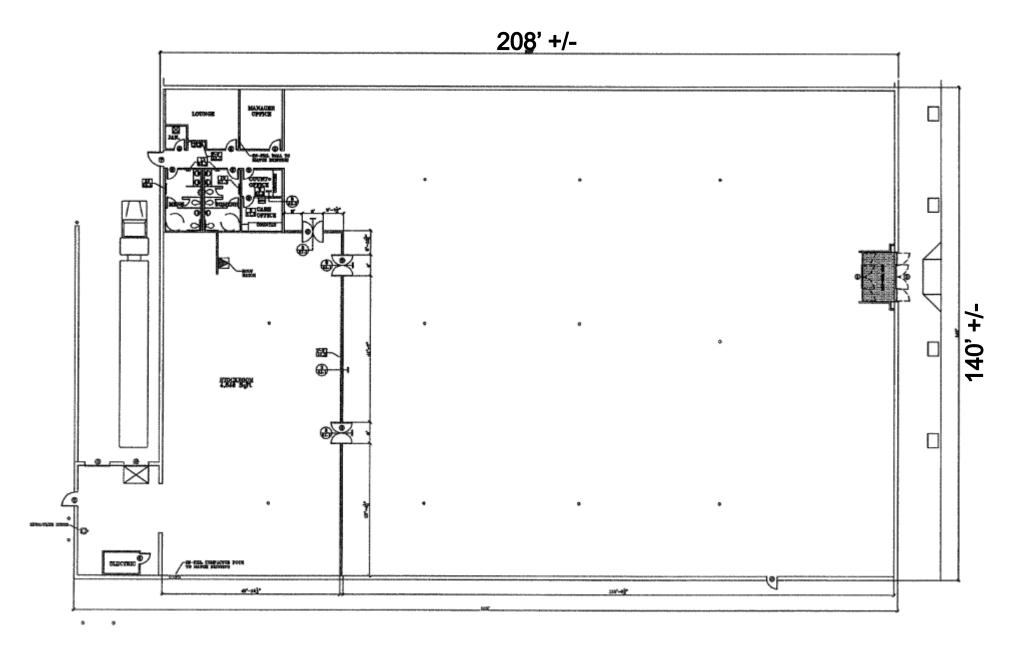

,              |
| Harbor Freight - 15,336 SF     | 25     | Bruegger's Bagels - 1,875 SF         | Households                | 20,024   | 51,770         | 90,583         |
| Maggie & Ellie's - 2,000 SF    | 26     | Pulp Smoothie & Juice Bar - 1,425 SF | Accompany IIII In a compa | ¢00.400  | <b>600 240</b> | <b>602.040</b> |
| Dr. Comfort Spa-2,000 SF       | 27     | Five Guys - 2,400 SF                 | Average H.H. Income       | \$99,108 | \$88,310       | \$83,019       |
| Citizen's Bank - 3,000 SF      | 28     | T-Mobile - 1,500 SF                  |                           |          |                |                |

11

14

AVAILABLE - 29,808 SF

Spry Health - 4,800 SF

AVAILABLE- 8,987 SF

29

30

Bibibop - 2,250 SF

Original Pancake House - 4,829 SF

## **FLOOR PLAN**



# **PHOTOS**

#### **EXTERIOR**









### **PHOTOS**

#### **EXTERIOR**







# TRADE AERIAL



# FOR MORE INFO



216 736 8000

⊠ michael@difrancoCRE.com

% www.difrancoCRE.com