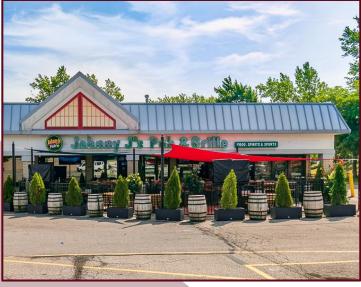

5,336 SF     | 25     | Bruegger's Bagels - 1,875 SF         | Households                | 20,024   | 51,770         | 90,583         |
| Maggie & Ellie's - 2,000 SF    | 26     | Pulp Smoothie & Juice Bar - 1,425 SF | Accompany IIII In a compa | ¢00.400  | <b>600 240</b> | <b>602.040</b> |
| Dr. Comfort Spa-2,000 SF       | 27     | Five Guys - 2,400 SF                 | Average H.H. Income       | \$99,108 | \$88,310       | \$83,019       |
| Citizen's Bank - 3,000 SF      | 28     | T-Mobile - 1,500 SF                  |                           |          |                |                |

11

14

AVAILABLE - 29,808 SF

Spry Health - 4,800 SF

AVAILABLE- 8,987 SF

29

30

Bibibop - 2,250 SF

Original Pancake House - 4,829 SF

## **FLOOR PLAN**



# **PHOTOS**

#### **EXTERIOR**









### **PHOTOS**

#### **EXTERIOR**







# TRADE AERIAL



# FOR MORE INFO



216 736 8000

⊠ michael@difrancoCRE.com

% www.difrancoCRE.com