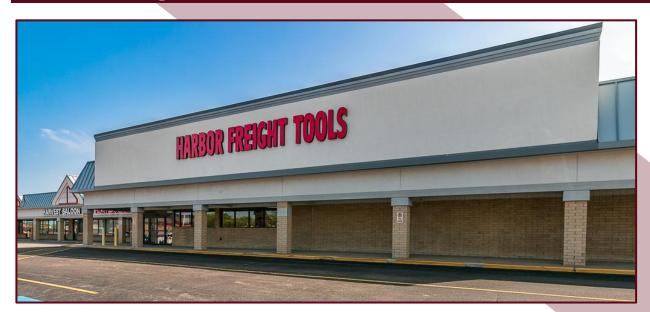

15,336 SF     | 25     | Bruegger's Bagels - 1,875 SF         | Households                | 20,024   | 51,770         | 90,583         |
| Maggie & Ellie's - 2,000 SF    | 26     | Pulp Smoothie & Juice Bar - 1,425 SF | Accompany IIII In a compa | ¢00.400  | <b>600 240</b> | <b>602.040</b> |
| Dr. Comfort Spa-2,000 SF       | 27     | Five Guys - 2,400 SF                 | Average H.H. Income       | \$99,108 | \$88,310       | \$83,019       |
| Citizen's Bank - 3,000 SF      | 28     | T-Mobile - 1,500 SF                  |                           |          |                |                |

11

14

AVAILABLE - 29,808 SF

Spry Health - 4,800 SF

AVAILABLE- 8,987 SF

29

30

Bibibop - 2,250 SF

Original Pancake House - 4,829 SF

## **FLOOR PLAN**



# **PHOTOS**

#### **EXTERIOR**









### **PHOTOS**

#### **EXTERIOR**







# TRADE AERIAL



# FOR MORE INFO



216 736 8000

⊠ michael@difrancoCRE.com

% www.difrancoCRE.com