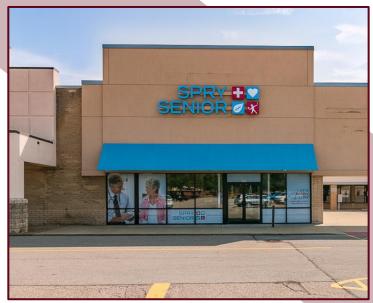

# **PHOTOS**

#### **EXTERIOR**

11

14

AVAILABLE - 29,808 SF

Spry Health - 4,800 SF

AVAILABLE- 8,987 SF

29

30

Bibibop - 2,250 SF