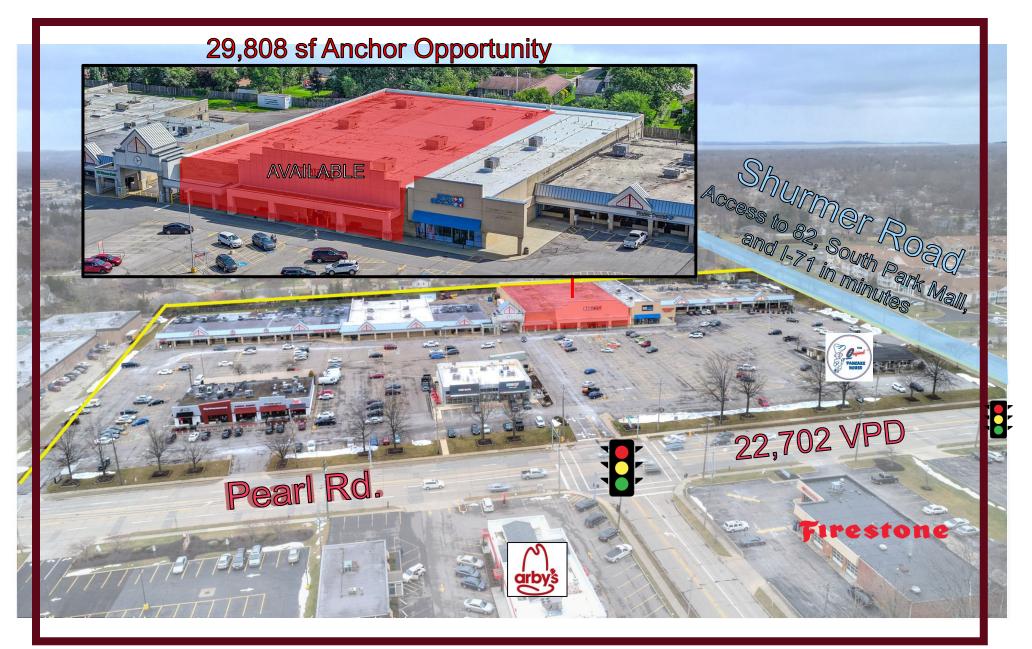

### SHOPPING CENTER AERIAL

| Ground Zero Comics - 2,000 SF  | 19, 20 | AVAILABLE - 4,500 SF (Divis.)        |                           |          |                |                |
|--------------------------------|--------|--------------------------------------|---------------------------|----------|----------------|----------------|
| Clothes Mentor - 1,500 SF      | 21     | Johnny J's Pub - 6,000 SF            | DEMOS                     | 3 Miles  | 5 Miles        | 7 Miles        |
| Clothes Mentor - 3,500 SF      | 22     | Jimmy Johns - 1,375 SF               | DEMOS                     | o miles  | o miles        | 1 Willes       |
| AVAIL (RESTAURANT.) - 6,000 SF | 23     | Chipotle Mexican Grill - 2,325 SF    | Population                | 49,689   | 128,406        | 223,064        |
| Plato's Closet - 6,000 SF      | 24     | Donut Scene - 1,875 SF               | <u> </u>                  | •        |                | ,              |
| Harbor Freight - 15,336 SF     | 25     | Bruegger's Bagels - 1,875 SF         | Households                | 20,024   | 51,770         | 90,583         |
| Maggie & Ellie's - 2,000 SF    | 26     | Pulp Smoothie & Juice Bar - 1,425 SF | Accompany IIII In a compa | ¢00.400  | <b>600 240</b> | <b>602.040</b> |
| Dr. Comfort Spa-2,000 SF       | 27     | Five Guys - 2,400 SF                 | Average H.H. Income       | \$99,108 | \$88,310       | \$83,019       |
| Citizen's Bank - 3,000 SF      | 28     | T-Mobile - 1,500 SF                  |                           |          |                |                |

11

14

AVAILABLE - 29,808 SF

Spry Health - 4,800 SF

AVAILABLE- 8,987 SF

29

30

Bibibop - 2,250 SF

Original Pancake House - 4,829 SF