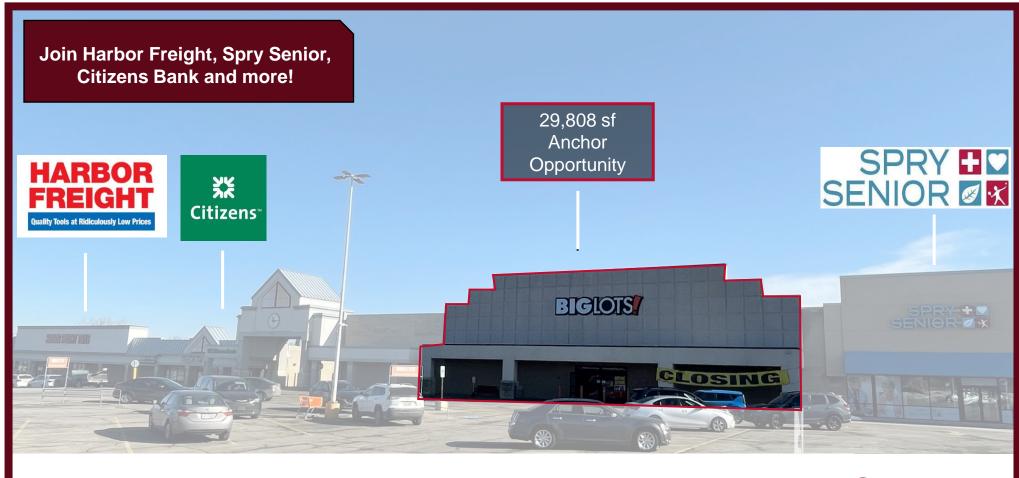

11

14

AVAILABLE - 29,808 SF

Spry Health - 4,800 SF

AVAILABLE- 8,987 SF

29

30

Bibibop - 2,250 SF