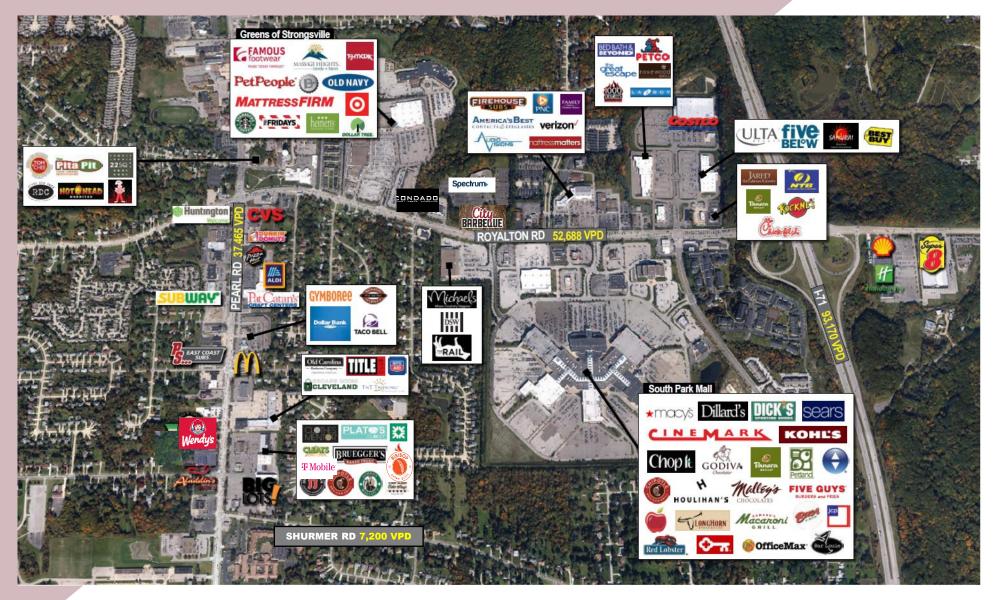

- Regional retail area with over 3.7 million sq ft retail space including South Park Center Mall, Costco, Best Buy, Bed Bath & Beyond, Heinen's, T.J.Maxx, Walmart, Home Depot, Target, Macy's, Dillard's, and a new Giant Eagle Market Place
- Less than two (2) miles from Interstate 71 and Ohio Turnpike
- Multiple Opportunities! 129,163 SF shopping center - inquire about current promotions!
- High-quality shopping center located between the regional hub of Southpark Mall, Strongsville High School, and Giant Eagle Market District

### SHOPPING CENTER AERIAL

| Ground Zero Comics - 2,000 SF  | 19, 20 | AVAILABLE - 4,500 SF (Divis.)        |                           |          |                |                |
|--------------------------------|--------|--------------------------------------|---------------------------|----------|----------------|----------------|
| Clothes Mentor - 1,500 SF      | 21     | Johnny J's Pub - 6,000 SF            | DEMOS                     | 3 Miles  | 5 Miles        | 7 Miles        |
| Clothes Mentor - 3,500 SF      | 22     | Jimmy Johns - 1,375 SF               | DEMOS                     | o miles  | o miles        | 1 Willes       |
| AVAIL (RESTAURANT.) - 6,000 SF | 23     | Chipotle Mexican Grill - 2,325 SF    | Population                | 49,689   | 128,406        | 223,064        |
| Plato's Closet - 6,000 SF      | 24     | Donut Scene - 1,875 SF               | <u> </u>                  | •        |                | ,              |
| Harbor Freight - 15,336 SF     | 25     | Bruegger's Bagels - 1,875 SF         | Households                | 20,024   | 51,770         | 90,583         |
| Maggie & Ellie's - 2,000 SF    | 26     | Pulp Smoothie & Juice Bar - 1,425 SF | Accompany IIII In a compa | ¢00.400  | <b>600 240</b> | <b>602.040</b> |
| Dr. Comfort Spa-2,000 SF       | 27     | Five Guys - 2,400 SF                 | Average H.H. Income       | \$99,108 | \$88,310       | \$83,019       |
| Citizen's Bank - 3,000 SF      | 28     | T-Mobile - 1,500 SF                  |                           |          |                |                |

11

14

AVAILABLE - 29,808 SF

Spry Health - 4,800 SF

AVAILABLE- 8,987 SF

29

30

Bibibop - 2,250 SF

Original Pancake House - 4,829 SF