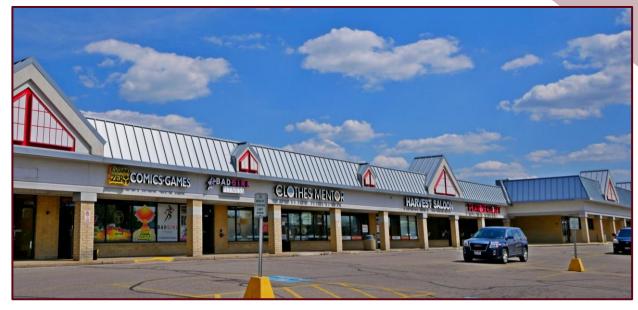

336 SF     | 25     | Bruegger's Bagels - 1,875 SF         | Households                | 20,024   | 51,770         | 90,583         |
| Maggie & Ellie's - 2,000 SF    | 26     | Pulp Smoothie & Juice Bar - 1,425 SF | Accompany IIII In a compa | ¢00.400  | <b>600 240</b> | <b>602.040</b> |
| Dr. Comfort Spa-2,000 SF       | 27     | Five Guys - 2,400 SF                 | Average H.H. Income       | \$99,108 | \$88,310       | \$83,019       |
| Citizen's Bank - 3,000 SF      | 28     | T-Mobile - 1,500 SF                  |                           |          |                |                |

11

14

AVAILABLE - 29,808 SF

Spry Health - 4,800 SF

AVAILABLE- 8,987 SF

29

30

Bibibop - 2,250 SF

Original Pancake House - 4,829 SF

## **FLOOR PLAN**



# **PHOTOS**

#### **EXTERIOR**









### **PHOTOS**

#### **EXTERIOR**







# TRADE AERIAL



# FOR MORE INFO



216 736 8000

⊠ michael@difrancoCRE.com

% www.difrancoCRE.com